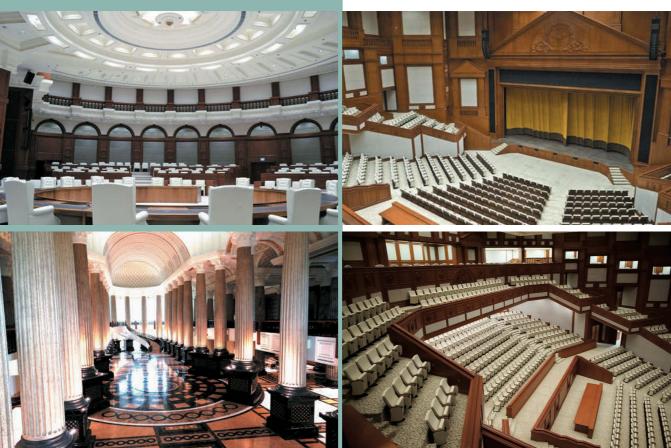

COMPLETION

USD 10 million

SCOPE OF WORK

PRIME MINISTER'S OFFICE

ID work to theatre, public area & VIP corridors

PROJCET DESCRIPTION

CLIENT

Government Offices PM office Brunei Darussalam