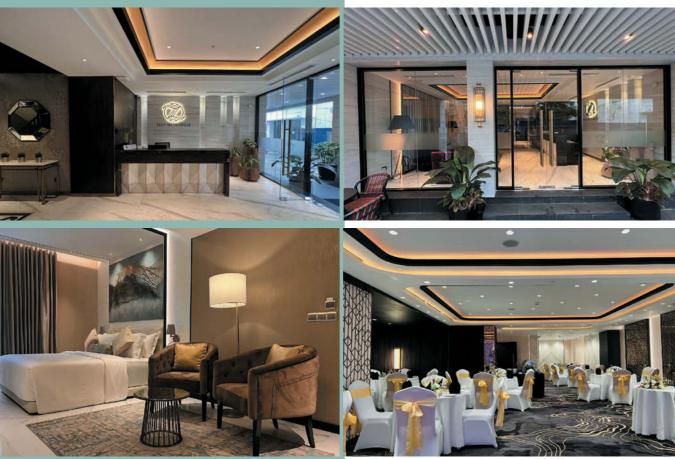

ITC COLOMBO ONE - COLOMBO, SRILANKA

PROJCET DESCRIPTION

Mixed-use commercial, hospitality, residential

VALUE OF WORK

USD 15 million

SCOPE OF WORK

Interior fit-out of 101 guestrooms, restaurants, banquet hall, lift lobbies

CLIENT

WelcomHotels Lanka Pvt Ltd (subsidiary of ITC Limited, India)

COMPLETION

Expected completion in Q4, 2023

SCOPE OF WORK

MARINA BAY SANDS -SINGAPORE Fit out of Rooms and

Public areas

PROJCET DESCRIPTION