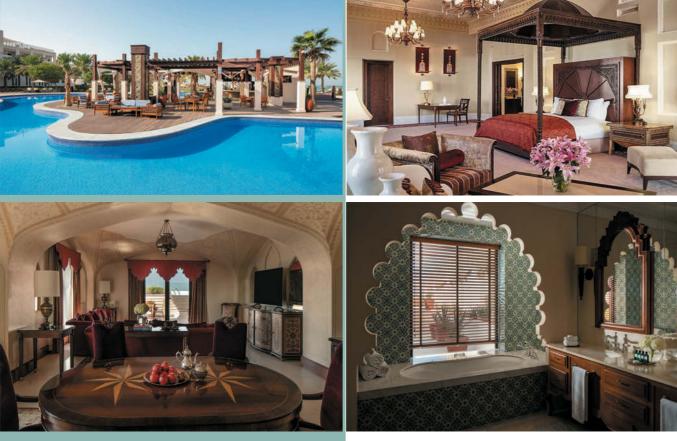

CLIENT

Equarius Hotel Singapore Resorts World, Sentosa

VALUE OF WORK

COMPLETION

USD 3.5 million

SOFITEL BAHRAIN ZALLAQ THALASSA SEA & SPA Fit out of Rooms and Public areas

PROJCET DESCRIPTION

CLIENT

**Luxury Hotel** 

Sofitel Bahrain Zallaq Thalassa sea & spa

COMPLETION

USD 15.3 million

SHANGRI-LA SINGAPORE Fit out of Rooms and select Public areas

PROJCET DESCRIPTION

CLIENT

**Luxury Hotel** 