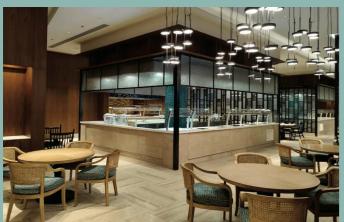

ITC COLOMBO ONE - COLOMBO, SRILANKA

PROJCET DESCRIPTION

Mixed-use commercial, hospitality, residential

VALUE OF WORK

USD 15 million

SCOPE OF WORK

Interior fit-out of 101 guestrooms, restaurants, banquet hall, lift lobbies

CLIENT

WelcomHotels Lanka Pvt Ltd (subsidiary of ITC Limited, India)

COMPLETION

Expected completion in Q4, 2023

SCOPE OF WORK

MARINA BAY SANDS -SINGAPORE Fit out of Rooms and

Public areas

PROJCET DESCRIPTION