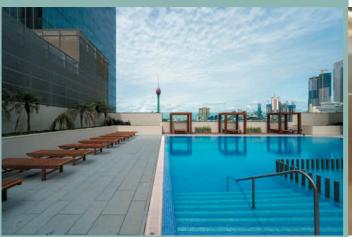

ITC COLOMBO ONE - COLOMBO, SRILANKA

PROJCET DESCRIPTION

Mixed-use commercial, hospitality, residential

VALUE OF WORK

USD 15 million

SCOPE OF WORK

Interior fit-out of 101 guestrooms, restaurants, banquet hall, lift lobbies

CLIENT

WelcomHotels Lanka Pvt Ltd (subsidiary of ITC Limited, India)

COMPLETION

Expected completion in Q4, 2023

SCOPE OF WORK

MARINA BAY SANDS -SINGAPORE Fit out of Rooms and

Public areas

PROJCET DESCRIPTION