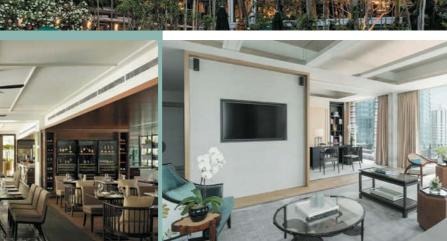

ITC COLOMBO ONE - COLOMBO, SRILANKA

PROJCET DESCRIPTION

Mixed-use commercial, hospitality, residential

VALUE OF WORK

USD 15 million

SCOPE OF WORK

Interior fit-out of 101 guestrooms, restaurants, banquet hall, lift lobbies

CLIENT

WelcomHotels Lanka Pvt Ltd (subsidiary of ITC Limited, India)

COMPLETION

Expected completion in Q4, 2023

SCOPE OF WORK

MARINA BAY SANDS -SINGAPORE Fit out of Rooms and

Public areas

PROJCET DESCRIPTION