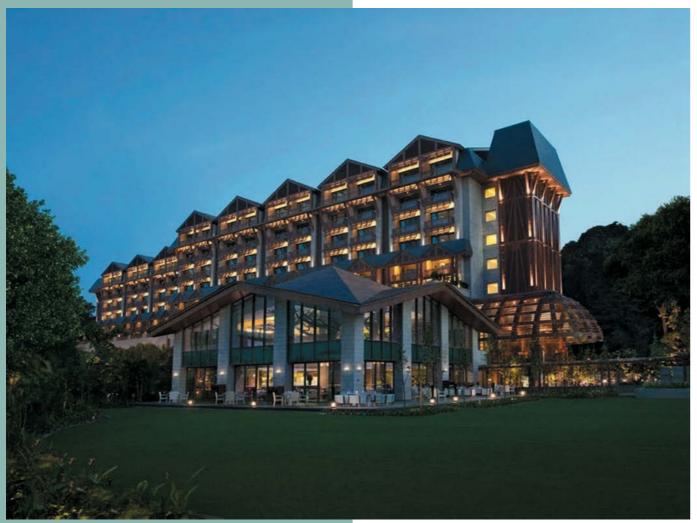

CLIENT

Equarius Hotel Singapore Resorts World, Sentosa

VALUE OF WORK

COMPLETION

USD 3.5 million

SOFITEL BAHRAIN ZALLAQ THALASSA SEA & SPA Fit out of Rooms and Public areas

PROJCET DESCRIPTION

CLIENT