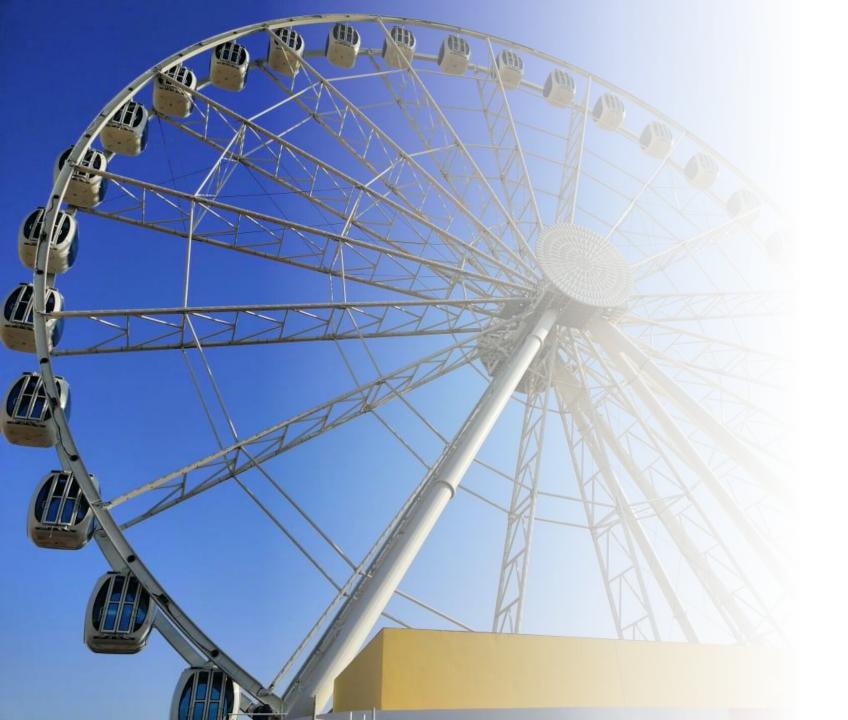

**Giant Wheel (55 meter)** 

**Bollywood | Dubai Parks & Resorts** 

## **GIANT WHEEL – 55 Meter**

# **Bollywood | Dubai Parks & Resorts Dubai, United Arab Emirates**

**Star Flyer Tower (124 Meter)** 

**Bollywood | Dubai Parks & Resorts** 