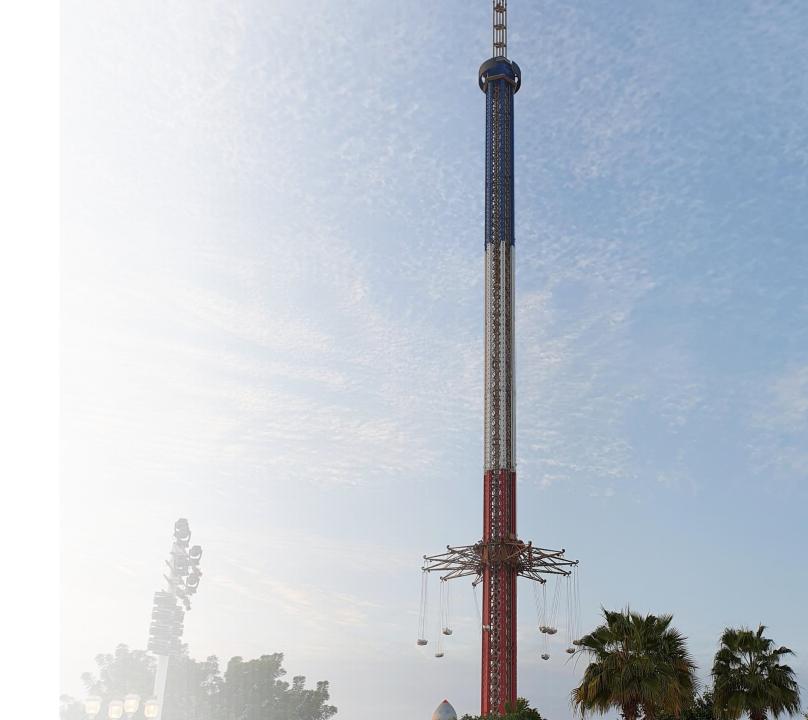

# **Bollywood | Dubai Parks & Resorts Dubai, United Arab Emirates**

**Star Flyer Tower (124 Meter)** 

**Bollywood | Dubai Parks & Resorts** 

# STAR FLYER TOWER (124 Meter)

- Bollywood | DubaiParks & Resorts
- Dubai, United Arab Emirates