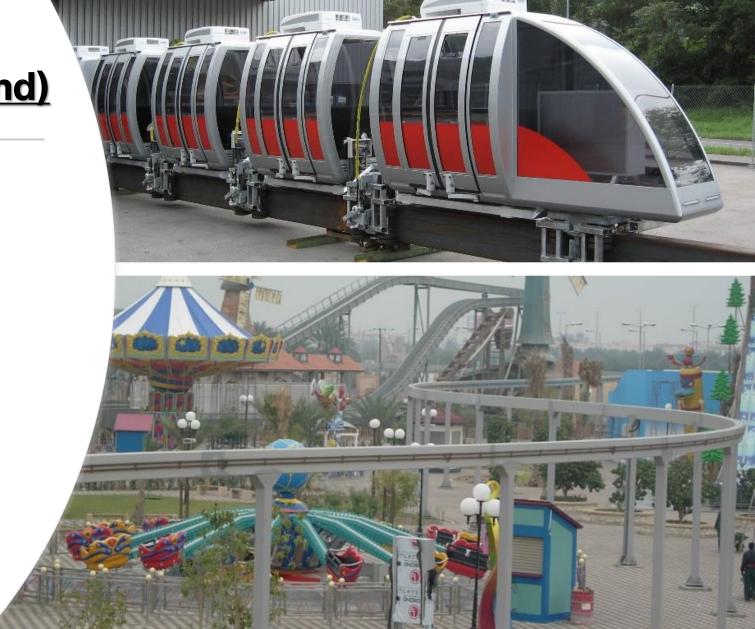

# TRACKLESS DARK RIDE (by ETF - Holland)

Motion Gate | Dubai Parks & Resorts

Dubai, United Arab Emirates

DROP TOWER ( 45 mt.) (by SBF - Italy) Khan Shatyr Mall Astana, Kazakhstan

MONORAIL (by Swiss Ride – Switzerland)

Adhari Park, Bahrain