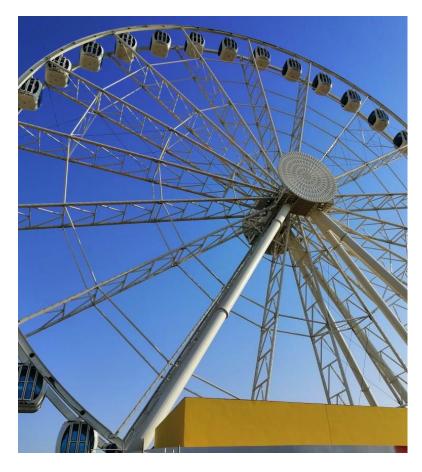

**Giant Wheel (55 meter)** 

**Bollywood | Dubai Parks & Resorts** 

## **GIANT WHEEL – 55 Meter**

# **Bollywood | Dubai Parks & Resorts Dubai, United Arab Emirates**

**Star Flyer Tower (124 Meter)** 

**Bollywood | Dubai Parks & Resorts** 