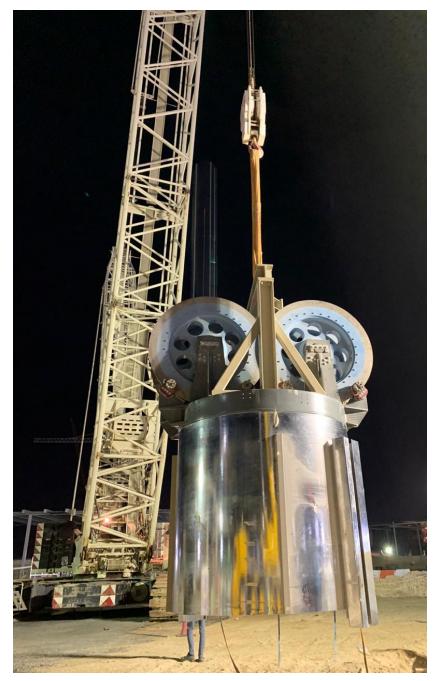

**Giant Wheel (55 meter)** 

**Bollywood | Dubai Parks & Resorts** 

## **GIANT WHEEL – 55 Meter**

# **Bollywood | Dubai Parks & Resorts Dubai, United Arab Emirates**

**Star Flyer Tower (124 Meter)** 

**Bollywood | Dubai Parks & Resorts** 