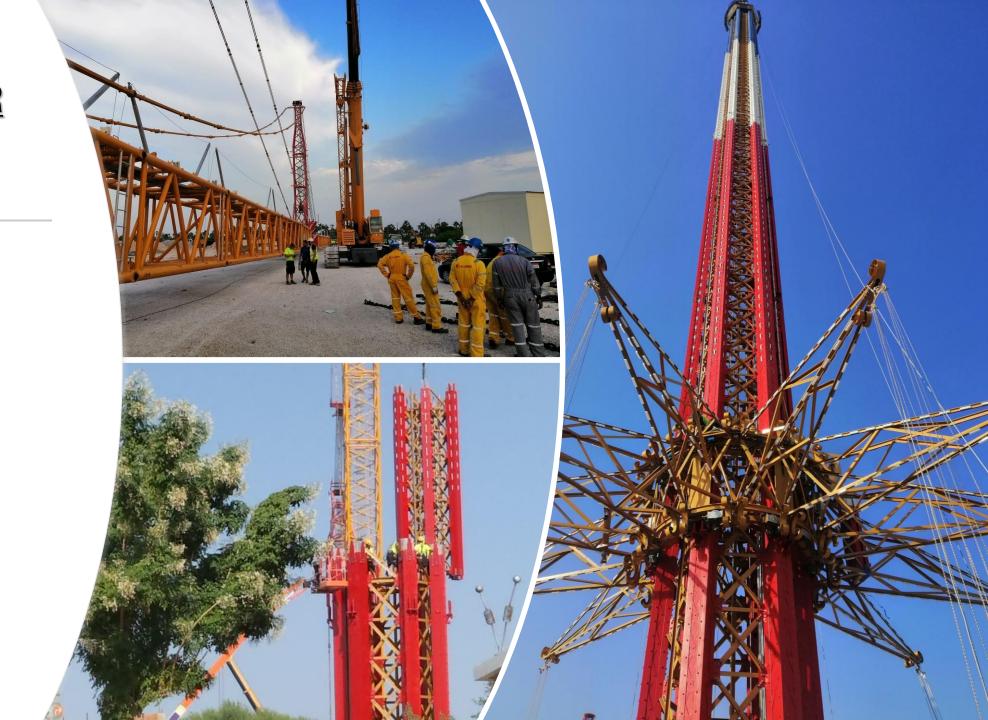

# **Bollywood | Dubai Parks & Resorts Dubai, United Arab Emirates**

**Star Flyer Tower (124 Meter)** 

**Bollywood | Dubai Parks & Resorts** 

# STAR FLYER TOWER (124 Meter)

- Bollywood | DubaiParks & Resorts
- Dubai, United Arab Emirates