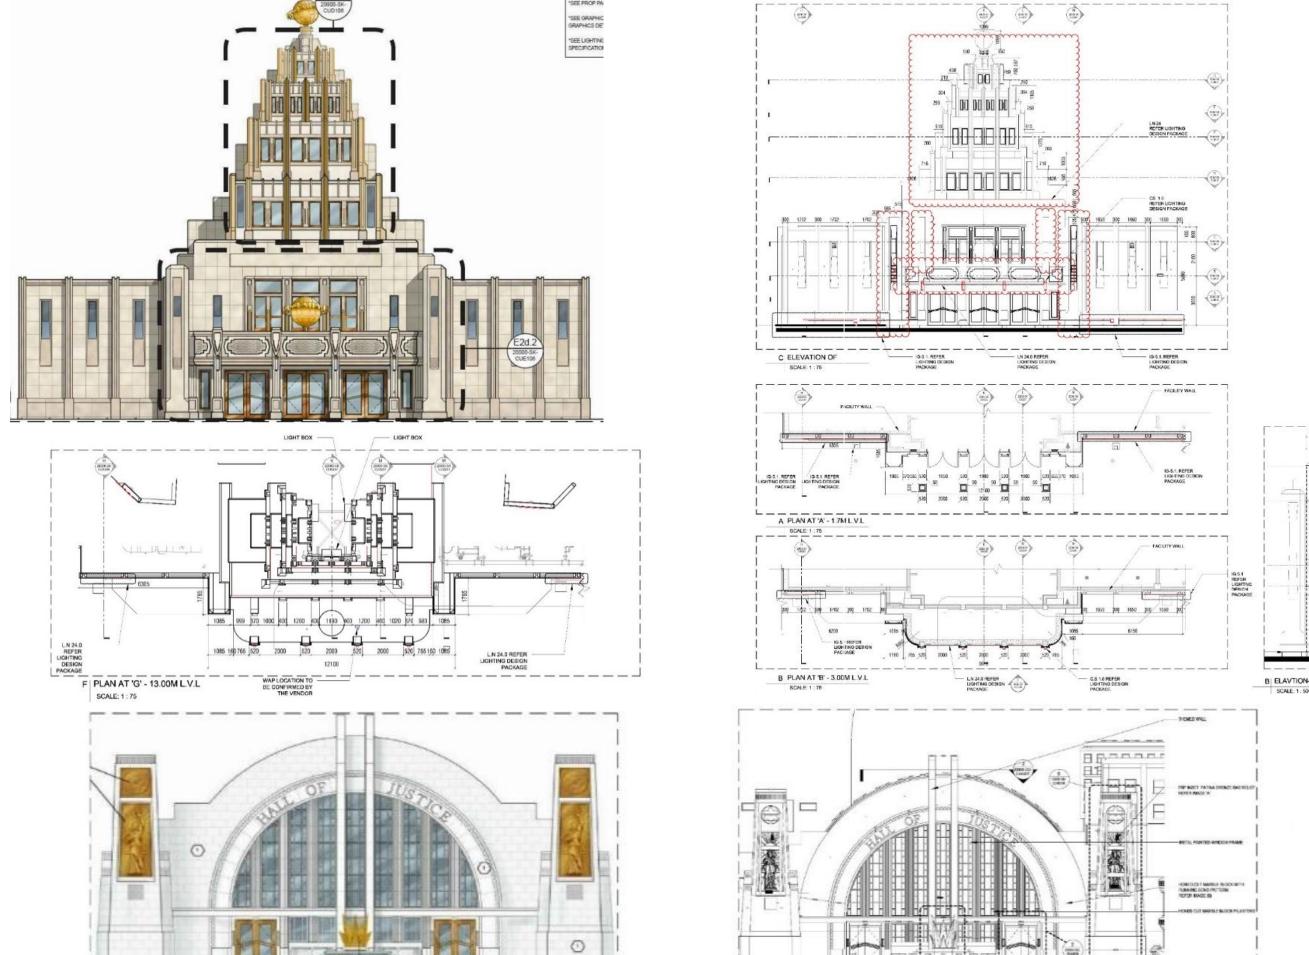

## THEME CONSTRUCT

- Themed Facades
- Artificial Rockworks
- Themed props
- Composite Facades

Our detail Design Services provide all technical information and fully coordinated drawings with all services and specialists to deliver accurate drawings for tendering and proceeding towards Construction Drawings.

FACADE ELEVATION

REFERENCE IMAGES