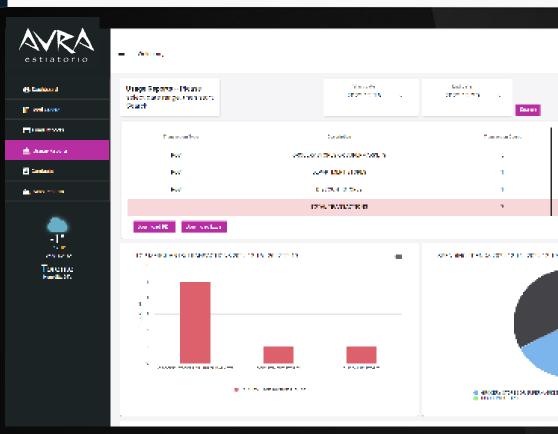

# View and Export Reports from Anywhere

# View and export reports in a variety of formats in one location.

- Card Order Reports by date, by order number, by proxy, by user, by location.
- Shift reports per day
- Inventory reporting built-in
- Corporate Order Reporting
- Specialty Items reporting
- API Reports for third party partners

### Card Management Reports Order Summary Report Shift Report Inventory Report Corporate Order Report Specialty Items Report Admin Options