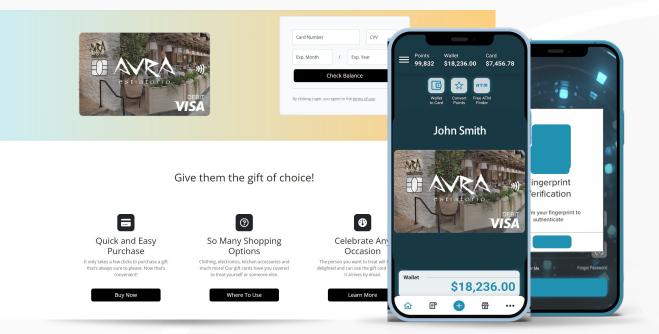

### **WEB PORTAL**

## **MOBILE APP**

- Customizable
- Physical OR Virtual Cards
- Reloadable OR Non-Reloadable
- Open OR Closed Loop\*

- Quick card loading
- Receipt printing
- · Detailed reporting

- · Fully customizable options
- Real-time transaction history
- Advanced security features
- Wallet & Balance Checker App

# **MOBILE AND ONLINE ACCESS**

Users can access their account easily using the customized Mobile Wallet (available for Android and iOS) or the online web portal.

• Lock your card and access your account via biometric scan or face ID login, view balances, transaction history and more.