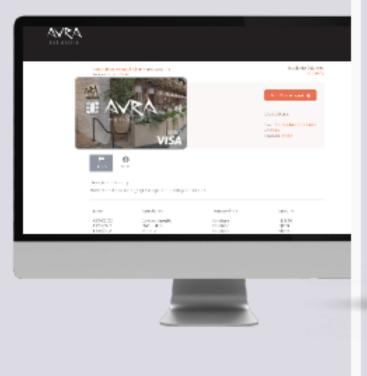

### **WEB PORTAL**

Card number, Proxy Number and bar-code for scanning into the platform and checking balances via the app or web portals.