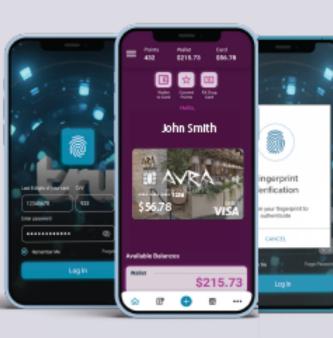

## **MOBILE APP**

- Customizable
- Physical OR Virtual Cards
- Reloadable OR Non-Reloadable
- Open OR Closed Loop\*

- Quick card loading
- Receipt printing
- · Detailed reporting

- · Fully customizable options
- Real-time transaction history
- Advanced security features
- Wallet & Balance Checker App

# **MOBILE AND ONLINE ACCESS**

Users can access their account easily using the customized Mobile Wallet (available for Android and iOS) or the online web portal.

• Lock your card and access your account via biometric scan or face ID login, view balances, transaction history and more.