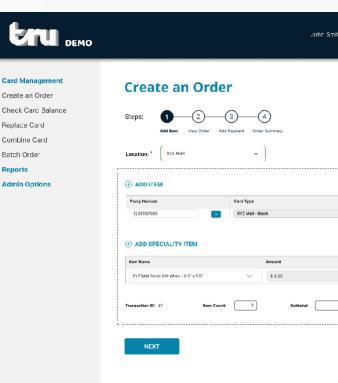

#### STEP1 | CREATE AN ORDER

#### **CREATE AN ORDER**

Card Mar Create an Order Check Card Balan Replace Carc Combine Card Batch Order Reports

Admin Options