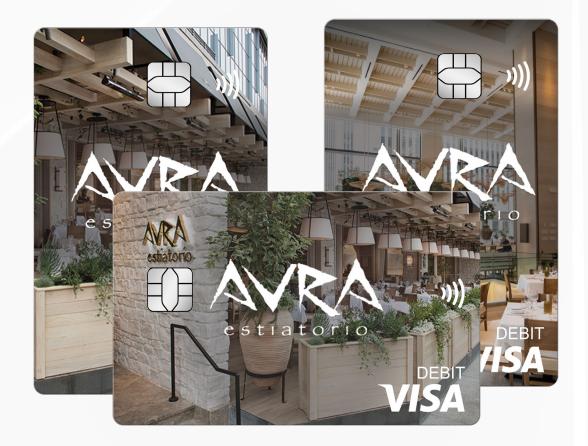

### **PREPAID CARD**

Card number, Proxy Number and bar-code for scanning into the platform and checking balances via the app or web portals.

# **CUSTOM DESIGN**

Customize your mag stripe or dualinterface cards with your logo(s) and branding. Complete with QR Code access to cardholder portal, terms and conditions, and customer service.

Control where closed-loop cards can be used by MID, MCC Code, or Postal Code. Load the card with any amount up to \$2,500.